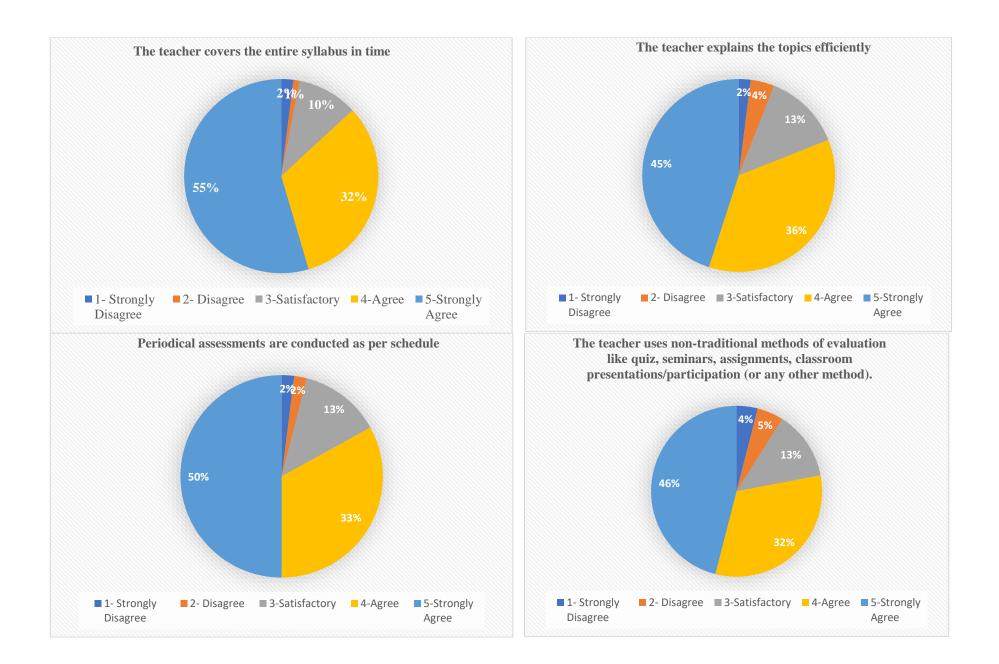

## Heritage Institute of Technology Electrical Engineering Department Feedback Report of Teaching Learning Process (Academic Session 2020-2021)

|                         | The<br>Teacher<br>provides<br>guidance/<br>counselling<br>in<br>academic/<br>non-<br>academic<br>matters<br>in/outside<br>the<br>class. | The teacher<br>encourages<br>participation<br>and<br>discussion<br>in<br>class<br>(Teacher –<br>Student,<br>Student –<br>Student). | The teacher<br>uses modern<br>teaching<br>aids/gadgets,<br>handouts,<br>suggestion<br>of<br>references,<br>ppts, web<br>resources,<br>etc. | The<br>teacher<br>pays<br>attention<br>to<br>academically<br>weaker<br>students<br>as well. | The<br>teacher<br>is<br>regular<br>and<br>punctual<br>in class. | The<br>teacher<br>invites<br>opinion<br>and<br>questions<br>on<br>subject<br>matter<br>from<br>students. | The<br>teacher<br>inspires<br>students<br>for<br>ethical<br>conduct | The<br>teacher<br>links the<br>subject to<br>real life<br>experiences<br>and<br>creates<br>interest in<br>the<br>subject | The<br>teacher<br>covers<br>the<br>entire<br>syllabus<br>in time | The<br>teacher<br>explains<br>the topics<br>efficiently | Periodical<br>assessments<br>are<br>conducted<br>as per<br>schedule | The teacher<br>uses non-<br>traditional<br>methods of<br>evaluation<br>like<br>quiz,<br>seminars,<br>assignments,<br>classroom<br>presentations/<br>participation<br>(or any other<br>method). |
|-------------------------|-----------------------------------------------------------------------------------------------------------------------------------------|------------------------------------------------------------------------------------------------------------------------------------|--------------------------------------------------------------------------------------------------------------------------------------------|---------------------------------------------------------------------------------------------|-----------------------------------------------------------------|----------------------------------------------------------------------------------------------------------|---------------------------------------------------------------------|--------------------------------------------------------------------------------------------------------------------------|------------------------------------------------------------------|---------------------------------------------------------|---------------------------------------------------------------------|------------------------------------------------------------------------------------------------------------------------------------------------------------------------------------------------|
| 1- Strongly<br>Disagree | 6%                                                                                                                                      | 3%                                                                                                                                 | 2%                                                                                                                                         | 5%                                                                                          | 2%                                                              | 3%                                                                                                       | 4%                                                                  | 5%                                                                                                                       | 2%                                                               | 2%                                                      | 2%                                                                  | 4%                                                                                                                                                                                             |
| 2- Disagree             | 5%                                                                                                                                      | 4%                                                                                                                                 | 3%                                                                                                                                         | 5%                                                                                          | 2%                                                              | 4%                                                                                                       | 4%                                                                  | 5%                                                                                                                       | 1%                                                               | 4%                                                      | 2%                                                                  | 5%                                                                                                                                                                                             |
| 3-Satisfactory          | 15%                                                                                                                                     | 14%                                                                                                                                | 13%                                                                                                                                        | 16%                                                                                         | 11%                                                             | 14%                                                                                                      | 15%                                                                 | 17%                                                                                                                      | 10%                                                              | 13%                                                     | 13%                                                                 | 13%                                                                                                                                                                                            |
| 4-Agree                 | 32%                                                                                                                                     | 33%                                                                                                                                | 35%                                                                                                                                        | 33%                                                                                         | 31%                                                             | 34%                                                                                                      | 35%                                                                 | 30%                                                                                                                      | 32%                                                              | 36%                                                     | 33%                                                                 | 32%                                                                                                                                                                                            |
| 5-Strongly<br>Agree     | 42%                                                                                                                                     | 46%                                                                                                                                | 47%                                                                                                                                        | 41%                                                                                         | 54%                                                             | 45%                                                                                                      | 42%                                                                 | 43%                                                                                                                      | 55%                                                              | 45%                                                     | 50%                                                                 | 46%                                                                                                                                                                                            |