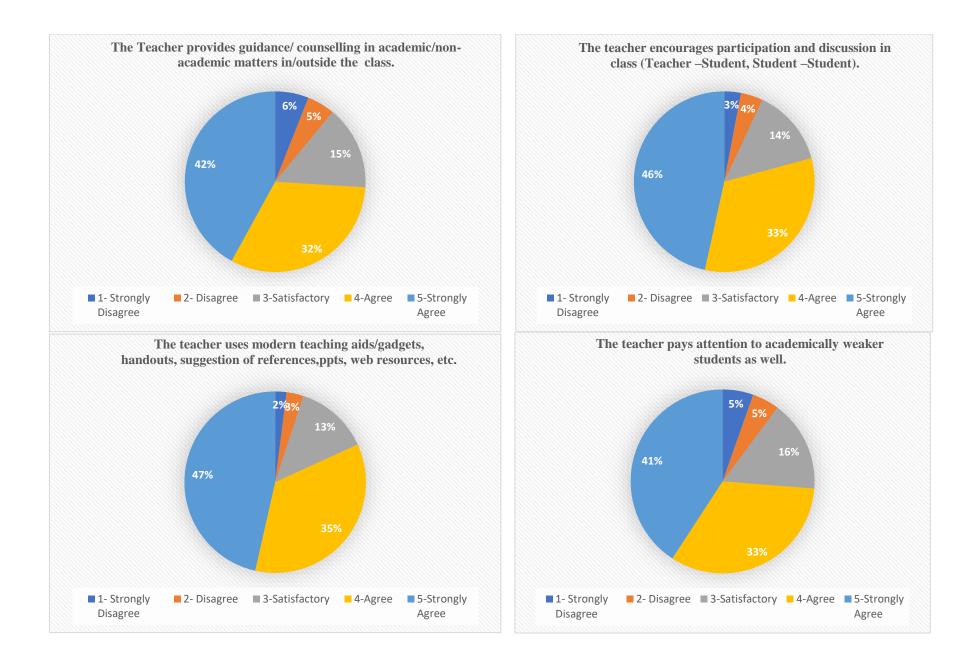

## Heritage Institute of Technology Electrical Engineering Department Feedback Report of Teaching Learning Process (Academic Session 2020-2021)

|                         | The<br>Teacher<br>provides<br>guidance/<br>counselling<br>in<br>academic/<br>non-<br>academic<br>matters<br>in/outside<br>the<br>class. | The teacher<br>encourages<br>participation<br>and<br>discussion<br>in<br>class<br>(Teacher –<br>Student,<br>Student –<br>Student). | The teacher<br>uses modern<br>teaching<br>aids/gadgets,<br>handouts,<br>suggestion<br>of<br>references,<br>ppts, web<br>resources,<br>etc. | The<br>teacher<br>pays<br>attention<br>to<br>academically<br>weaker<br>students<br>as well. | The<br>teacher<br>is<br>regular<br>and<br>punctual<br>in class. | The<br>teacher<br>invites<br>opinion<br>and<br>questions<br>on<br>subject<br>matter<br>from<br>students. | The<br>teacher<br>inspires<br>students<br>for<br>ethical<br>conduct | The<br>teacher<br>links the<br>subject to<br>real life<br>experiences<br>and<br>creates<br>interest in<br>the<br>subject | The<br>teacher<br>covers<br>the<br>entire<br>syllabus<br>in time | The<br>teacher<br>explains<br>the topics<br>efficiently | Periodical<br>assessments<br>are<br>conducted<br>as per<br>schedule | The teacher<br>uses non-<br>traditional<br>methods of<br>evaluation<br>like<br>quiz,<br>seminars,<br>assignments,<br>classroom<br>presentations/<br>participation<br>(or any other<br>method). |
|-------------------------|-----------------------------------------------------------------------------------------------------------------------------------------|------------------------------------------------------------------------------------------------------------------------------------|--------------------------------------------------------------------------------------------------------------------------------------------|---------------------------------------------------------------------------------------------|-----------------------------------------------------------------|----------------------------------------------------------------------------------------------------------|---------------------------------------------------------------------|--------------------------------------------------------------------------------------------------------------------------|------------------------------------------------------------------|---------------------------------------------------------|---------------------------------------------------------------------|------------------------------------------------------------------------------------------------------------------------------------------------------------------------------------------------|
| 1- Strongly<br>Disagree | 6%                                                                                                                                      | 3%                                                                                                                                 | 2%                                                                                                                                         | 5%                                                                                          | 2%                                                              | 3%                                                                                                       | 4%                                                                  | 5%                                                                                                                       | 2%                                                               | 2%                                                      | 2%                                                                  | 4%                                                                                                                                                                                             |
| 2- Disagree             | 5%                                                                                                                                      | 4%                                                                                                                                 | 3%                                                                                                                                         | 5%                                                                                          | 2%                                                              | 4%                                                                                                       | 4%                                                                  | 5%                                                                                                                       | 1%                                                               | 4%                                                      | 2%                                                                  | 5%                                                                                                                                                                                             |
| 3-Satisfactory          | 15%                                                                                                                                     | 14%                                                                                                                                | 13%                                                                                                                                        | 16%                                                                                         | 11%                                                             | 14%                                                                                                      | 15%                                                                 | 17%                                                                                                                      | 10%                                                              | 13%                                                     | 13%                                                                 | 13%                                                                                                                                                                                            |
| 4-Agree                 | 32%                                                                                                                                     | 33%                                                                                                                                | 35%                                                                                                                                        | 33%                                                                                         | 31%                                                             | 34%                                                                                                      | 35%                                                                 | 30%                                                                                                                      | 32%                                                              | 36%                                                     | 33%                                                                 | 32%                                                                                                                                                                                            |
| 5-Strongly<br>Agree     | 42%                                                                                                                                     | 46%                                                                                                                                | 47%                                                                                                                                        | 41%                                                                                         | 54%                                                             | 45%                                                                                                      | 42%                                                                 | 43%                                                                                                                      | 55%                                                              | 45%                                                     | 50%                                                                 | 46%                                                                                                                                                                                            |