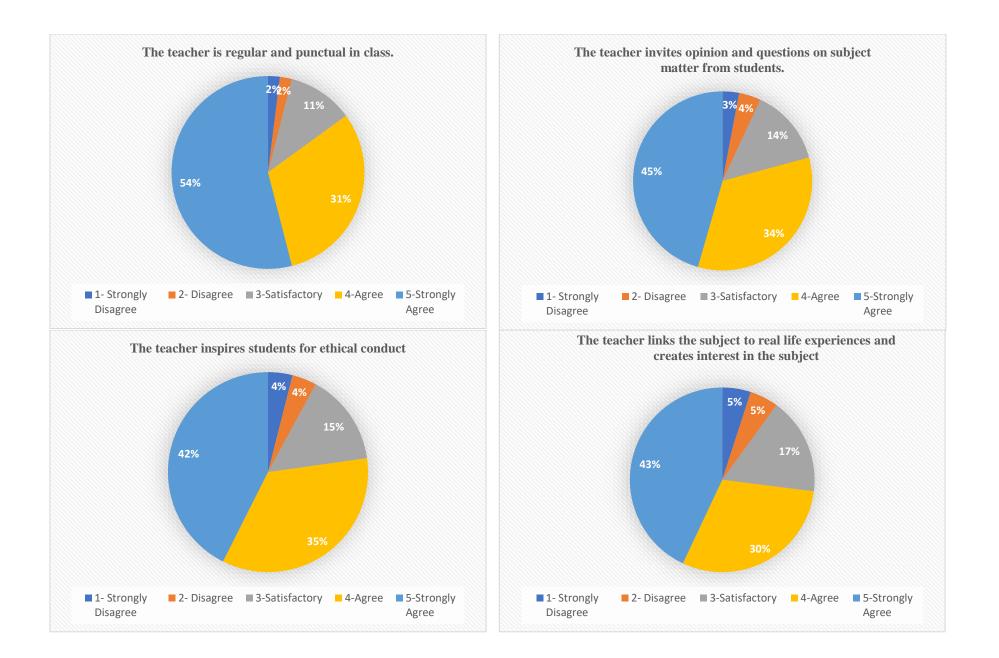

## Heritage Institute of Technology Electrical Engineering Department Feedback Report of Teaching Learning Process (Academic Session 2020-2021)

|                         | The<br>Teacher<br>provides<br>guidance/<br>counselling<br>in<br>academic/<br>non-<br>academic<br>matters<br>in/outside<br>the<br>class. | The teacher<br>encourages<br>participation<br>and<br>discussion<br>in<br>class<br>(Teacher –<br>Student,<br>Student –<br>Student). | The teacher<br>uses modern<br>teaching<br>aids/gadgets,<br>handouts,<br>suggestion<br>of<br>references,<br>ppts, web<br>resources,<br>etc. | The<br>teacher<br>pays<br>attention<br>to<br>academically<br>weaker<br>students<br>as well. | The<br>teacher<br>is<br>regular<br>and<br>punctual<br>in class. | The<br>teacher<br>invites<br>opinion<br>and<br>questions<br>on<br>subject<br>matter<br>from<br>students. | The<br>teacher<br>inspires<br>students<br>for<br>ethical<br>conduct | The<br>teacher<br>links the<br>subject to<br>real life<br>experiences<br>and<br>creates<br>interest in<br>the<br>subject | The<br>teacher<br>covers<br>the<br>entire<br>syllabus<br>in time | The<br>teacher<br>explains<br>the topics<br>efficiently | Periodical<br>assessments<br>are<br>conducted<br>as per<br>schedule | The teacher<br>uses non-<br>traditional<br>methods of<br>evaluation<br>like<br>quiz,<br>seminars,<br>assignments,<br>classroom<br>presentations/<br>participation<br>(or any other<br>method). |
|-------------------------|-----------------------------------------------------------------------------------------------------------------------------------------|------------------------------------------------------------------------------------------------------------------------------------|--------------------------------------------------------------------------------------------------------------------------------------------|---------------------------------------------------------------------------------------------|-----------------------------------------------------------------|----------------------------------------------------------------------------------------------------------|---------------------------------------------------------------------|--------------------------------------------------------------------------------------------------------------------------|------------------------------------------------------------------|---------------------------------------------------------|---------------------------------------------------------------------|------------------------------------------------------------------------------------------------------------------------------------------------------------------------------------------------|
| 1- Strongly<br>Disagree | 6%                                                                                                                                      | 3%                                                                                                                                 | 2%                                                                                                                                         | 5%                                                                                          | 2%                                                              | 3%                                                                                                       | 4%                                                                  | 5%                                                                                                                       | 2%                                                               | 2%                                                      | 2%                                                                  | 4%                                                                                                                                                                                             |
| 2- Disagree             | 5%                                                                                                                                      | 4%                                                                                                                                 | 3%                                                                                                                                         | 5%                                                                                          | 2%                                                              | 4%                                                                                                       | 4%                                                                  | 5%                                                                                                                       | 1%                                                               | 4%                                                      | 2%                                                                  | 5%                                                                                                                                                                                             |
| 3-Satisfactory          | 15%                                                                                                                                     | 14%                                                                                                                                | 13%                                                                                                                                        | 16%                                                                                         | 11%                                                             | 14%                                                                                                      | 15%                                                                 | 17%                                                                                                                      | 10%                                                              | 13%                                                     | 13%                                                                 | 13%                                                                                                                                                                                            |
| 4-Agree                 | 32%                                                                                                                                     | 33%                                                                                                                                | 35%                                                                                                                                        | 33%                                                                                         | 31%                                                             | 34%                                                                                                      | 35%                                                                 | 30%                                                                                                                      | 32%                                                              | 36%                                                     | 33%                                                                 | 32%                                                                                                                                                                                            |
| 5-Strongly<br>Agree     | 42%                                                                                                                                     | 46%                                                                                                                                | 47%                                                                                                                                        | 41%                                                                                         | 54%                                                             | 45%                                                                                                      | 42%                                                                 | 43%                                                                                                                      | 55%                                                              | 45%                                                     | 50%                                                                 | 46%                                                                                                                                                                                            |